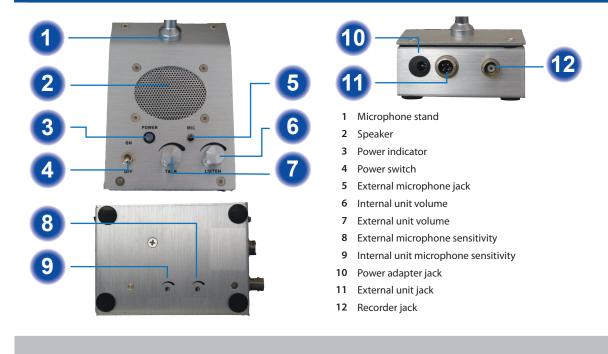

#### **OPERATION**

- 1) Instal internal and external units on its target place. Connect external unit to the jack (11) on the internal unit using wire from the kit;
- 2) Connect power adapter to the jack (10) on the internal unit and then plug the adapter into the socket. Move power switch (4) to «ON» position. Check that power indicator (3) lights up;
- 3) Set the volume of internal and external unit using knobs (6) and (7);
- 4) In case you need to record voice, connect recorder to the recorder jack (12) of the internal unit. Maximal amplitude of the signak is 1.2 V;
- 5) If the noise occurs on the external unit while talking then decrease internal unit volume (7) and increse external unit volume (6);
- 6) If the noise occurs on the internal unit while talking then decrease external unit volume (6) and increse internal unit volume (7);