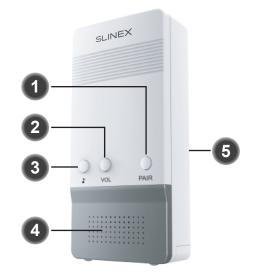

## 3. Description

- 1 Pairing button
- 2 Volume control button
- 3 Melody control button
- 4 Speaker
- 5 Battery compartment (on the back side)

MOUNTING TYPE
Surface mount

**DIMENSIONS** 

56×116×33 мм (2.20×4.57×1.30")