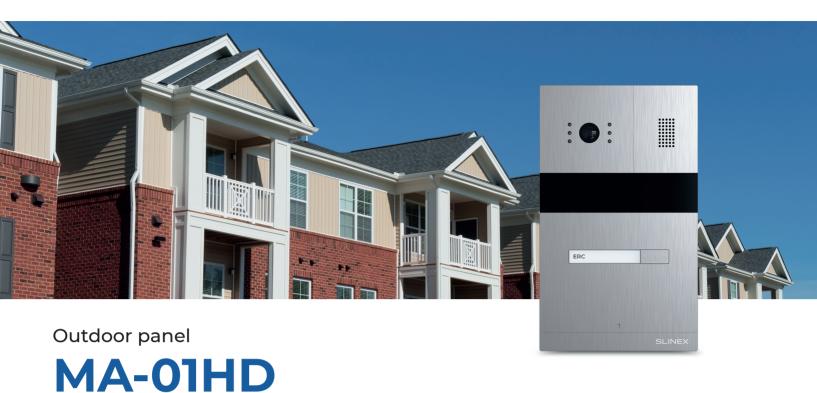

Design. Uniqueness. Innovations

Slinex MA-01HD is an individual outdoor panel with an ultramodern design. This outdoor panel has a lot of advantages, among them: a color CMOS camera with a 2 MP resolution (AHD), mechanical IR-cut filter and 6 LED's night backlight. This panel has no equivalents in the

modern market in terms of its functionality and external parameters. **CAMERA RESOLUTION** 2MP/1MP/960TVL

**TYPE OF SIGNAL** AHD or CVBS (PAL)

**NIGHT BACKLIGHT** IR LED, up to 1.5 m

**SENSOR TYPE** 1/2.9" CMOS

**VIEWING ANGLE** 115°

MIN. ILLUMINATION 0,01 Lux

**BODY STRUCTURE** Metal alloy + acrylic glass

**PROTECTION CLASS IP65** 

**DIMENSIONS** 110×185×34 mm **POWER** 12 V from the indoor monitor

**CONSUMPTION** Up to 4 W

**LOCK TYPE** Mechanical or magnetic,

up to 1 A current

Mechanical, with backlight **CALL BUTTON** 

**INSTALLATION TYPE** Flush mount

**COLORS** Silver

**TEMPERATURE RANGE** -40 ... +50 °C

**ADDITIONAL FUNCTIONS** Mechanical IR-cut filter