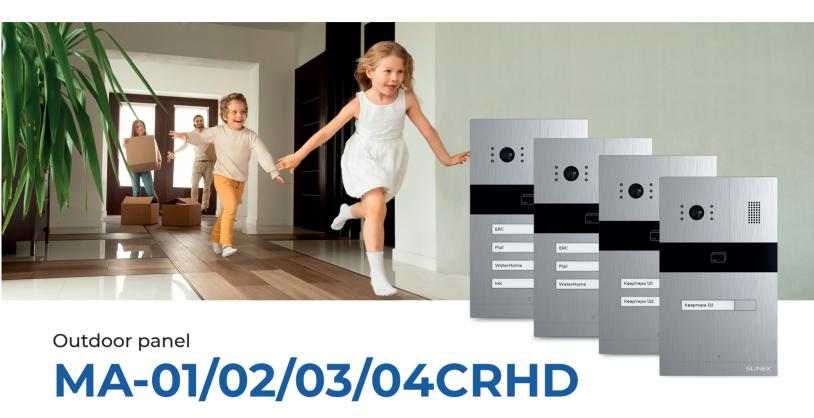

Design. Uniqueness. Innovations

Slinex MA-OXCRHD is a multi apartment outdoor panel with an ultramodern design. The panel has a lot of advantages, among them: a 2MP color camera, built-in combined reader of both EM-Marin and MIFARE standarts, mechanical IR-cut filter, nameplates backlight. This panel has no equivalents in the modern market in terms of its functionality and external parameters.