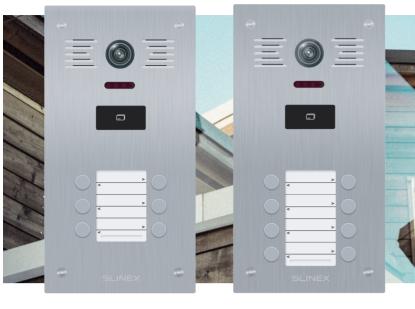

## MB-06/08/12/16CRHD

Slinex MB series is a multi apartment outdoor panels with an ultramodern design. Panels has a lot of advantages, among them: a 2MP color camera, built-in EM-Marine card reader, mechanical IR-cut filter, nameplates backlight. This series of panels has no equivalents on the modern market in terms of its functionality and external parameters.

**CAMERA RESOLUTION** 2MP

TYPE OF SIGNAL AHD-H (1080p)

**NIGHT BACKLIGHT** IR LED, up to 1.5 m

**SENSOR TYPE** 1/3" CMOS

VIEWING ANGLE 140°

MIN. ILLUMINATION 0,01 Lux

**BODY STRUCTURE** Metal alloy

PROTECTION CLASS IP65

**DIMENSIONS** 130×253×55 mm (MB-06/08)

130×376×55 mm (MB12/MB-16)

**POWER** 12 V from ext. power supply

**CONSUMPTION** Up to 12 W

**LOCK TYPE** Mechanical or magnetic,

up to 2 A current

CALL BUTTON Mechanical

**INSTALLATION TYPE** Flush mount

**COLORS** Grey (aluminum).

**TEMPERATURE RANGE** -40 ... +50 °C

**ADDITIONAL FUNCTIONS** Mechanical IR-cut filter

**ACCESS CONTROL** EM-Marin ID cards (1000 pcs.)