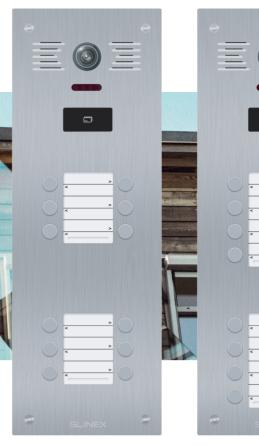

## MB-06/08/12/16CRHD

Slinex MB series is a multi apartment outdoor panels with an ultramodern design. Panels has a lot of advantages, among them: a 2MP color camera, built-in EM-Marine card reader, mechanical IR-cut filter, nameplates backlight. This series of panels has no equivalents on the modern market in terms of its functionality and external parameters.

**DIMENSIONS** 130×253×55 mm (MB-06/08)

130×376×55 mm (MB12/MB-16)

**POWER** 12 V from ext. power supply

**CONSUMPTION** Up to 12 W

**LOCK TYPE** Mechanical or magnetic,

up to 2 A current

CALL BUTTON Mechanical