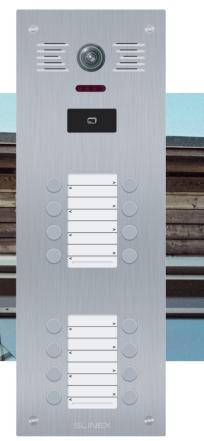

## MB-06/08/12/16CRHD

Slinex MB series is a multi apartment outdoor panels with an ultramodern design. Panels has a lot of advantages, among them: a 2MP color camera, built-in EM-Marine card reader, mechanical IR-cut filter, nameplates backlight. This series of panels has no equivalents on the modern market in terms of its functionality and external parameters.

**DIMENSIONS** 130×253×55 mm (MB-06/08)

130×376×55 mm (MB12/MB-16)

**POWER** 12 V from ext. power supply

**CONSUMPTION** Up to 12 W

**LOCK TYPE** Mechanical or magnetic,

up to 2 A current

CALL BUTTON Mechanical