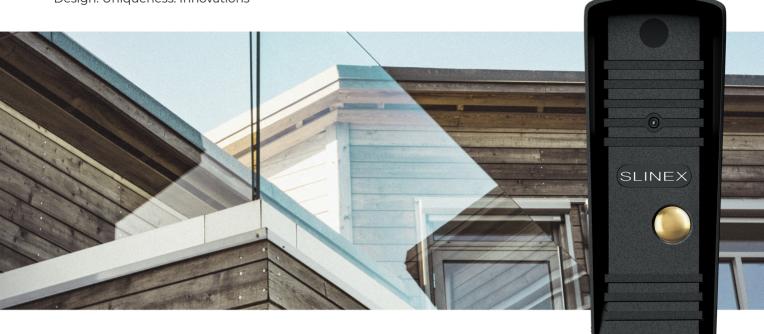

## Outdoor panel ML-16HD

The ML-16HD is made of a durable metal alloy so vandals won't stand a chance trying to damage it. The main advantage of this outdoor panel is its brilliant 2 megapixel camera. Enjoy FullHD resolution on your monitor, take high-quality pictures and videos of visitors.

| CAMERA RESOLUTION | 2MP    |
|-------------------|--------|
| TYPE OF SIGNAL    | AHD    |
| NIGHT BACKLIGHT   | IR LE  |
| SENSOR TYPE       | 1/2.9" |
| VIEWING ANGLE     | 76°    |
| MIN. ILLUMINATION | 0,01 L |
| BODY STRUCTURE    | Meta   |
| PROTECTION CLASS  | IP65   |
| DIMENSIONS        | 41×12  |

2MP / 1MP / 960TVL AHD or CVBS (PAL) IR LED, up to 1.5 m 1/2.9" CMOS 76° 0,01 Lux Metal alloy IP65 41×122×25 mm POWER CONSUMPTION LOCK TYPE CALL BUTTON INSTALLATION TYPE COLORS TEMPERATURE RANGE ADDITIONAL FUNCTIONS 12 V from the indoor monitor Up to 2.5 W Mechanical, up to 1 A current Mechanical Surface or flush (option) mount Black, grey -40 ... +50 °C Mechanical IR-cut filter

## **Unique features**

**Operating** temperature -40 – +50 °C

**Viewing** angle 76°

**Pinhole camera** Vandalproof camera protected from scratching

Camera mode switch

Switch the camera mode

between AHD and CVBS