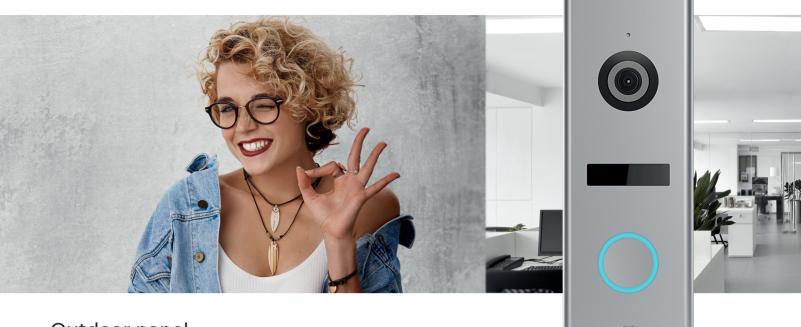

## Outdoor panel

## ML-17HD

The ML-17HD outdoor panel can be installed on the gates of residential complexes, at the entrance to the office, at gas stations, pharmacies, warehouses and other places where a secure entrance is required for a large number of people.