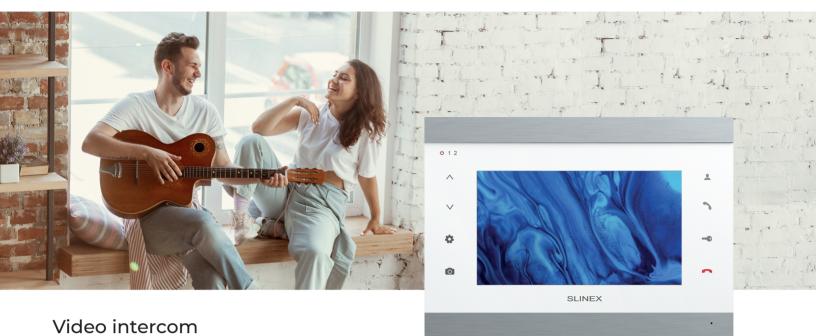

## **SL-07IPHD**

SL-07IPHD is very convenient to use because it can be connected to the Internet via Wi-Fi or Ethernet and control the device through the application on your mobile phone, tablet, or a PC browser. Monitor case made of high grade aluminum and has three color versions. Modern design suits any type of interior.

| SCREEN            | 7" color IPS (16:9)       | POWER             | Built-in power supply,     |
|-------------------|---------------------------|-------------------|----------------------------|
| RESOLUTION        | 1024×600 pixels           |                   | ~100 -240 V                |
| VIDEO SYSTEM      | AHD 1080p (2 MP),         | CONSUMPTION       | 8 W in working mode        |
|                   | AHD 720p (1 MP) or CVBS   |                   | 4 W in standby mode        |
| MEMORY            | MicroSD card, up to 64 GB | BODY STRUCTURE    | Polished aluminum + glass  |
| AUDIO TYPE        | Half duplex               | TEMPERATURE RANGE | –10 +55 °C                 |
| INSTALLATION TYPE | Surface mount             | DIMENSIONS        | 230×165×22 mm              |
|                   |                           | MAIN COLORS       | Silver+black, silver+white |