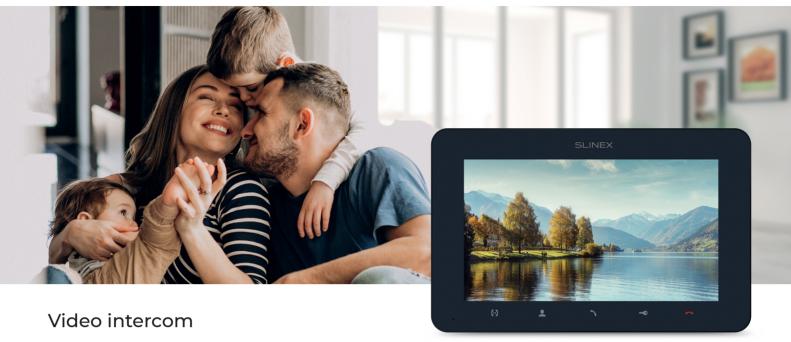

## **SM-07MN**

Slinex SM-07MN is the ideal solution for users who are looking for an inexpensive but fully functional video intercom with a large screen. In addition to the ultra-thin body available in two colors, the SM-07MN is distinguished by MicroSD card slot presence for an external memory card, which is used for saving photos and videos. In addition, the device has 100 snapshots of internal memory.

| SCREEN            | 7" color IPS (16:9)         | POWER             | Built-in power supply, |
|-------------------|-----------------------------|-------------------|------------------------|
| RESOLUTION        | 1024×600 pixels             |                   | ~100 -240 V            |
| VIDEO SYSTEM      | CVBS (PAL or NTSC)          | CONSUMPTION       | 8 W in working mode    |
| MEMORY            | Internal memory 100 photos, |                   | 3 W in standby mode    |
|                   | MicroSD card, up to 32 GB   | BODY STRUCTURE    | Plastic + glass        |
| AUDIO TYPE        | Half duplex                 | TEMPERATURE RANGE | –10 +55 °C             |
| CALL DURATION     | 120 seconds                 | DIMENSIONS        | 193×123×18 mm          |
| INSTALLATION TYPE | Surface mount               | COLORS            | Graphite, white        |