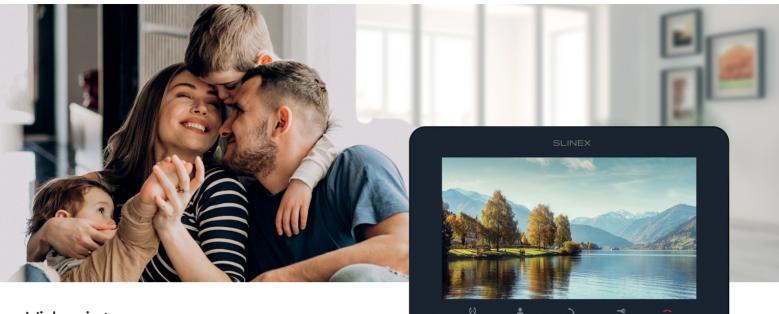

Design. Uniqueness. Innovations

Video intercom

Slinex SM-07 is the ideal solution for users who are looking for an inexpensive but fully functional video intercom with a large screen. In addition to the ultra-thin body, available in two colors, this monitor also has internal power supply unit.

| SCREEN            | 7" color TFT (16:9) |
|-------------------|---------------------|
| RESOLUTION        | 1024×600 pixels     |
| VIDEO SYSTEM      | CVBS (PAL or NTSC)  |
| AUDIO TYPE        | Half duplex         |
| CALL DURATION     | 120 seconds         |
| INSTALLATION TYPE | Surface mount       |
| COLORS            | Graphite, white     |