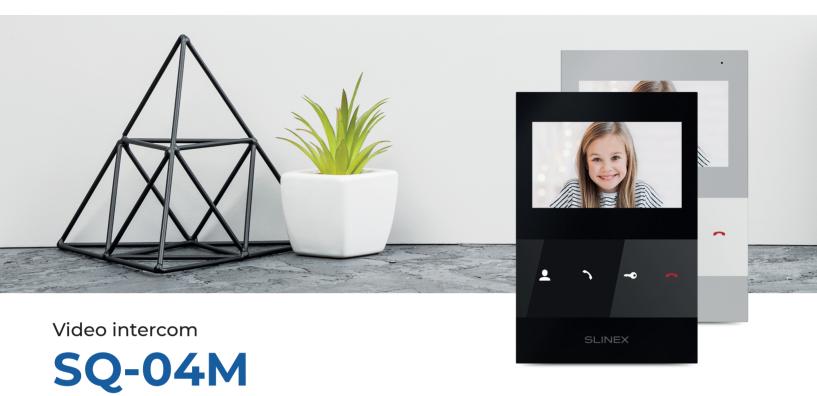

Design. Uniqueness. Innovations

SQ-04M is equipped with motion detection software. By configuring the detection on any of the cameras or outdoor panels the intercom will respond to motion and automatically record video on an external memory. Along with all that, the monitor has a compact case with internal power supply unit.

## **Unique features**

**Operating** temperature -10 - +55 °C

Soft touch finishing Special plastic covering to to reduce fingerprints effect

MicroSD card support Save snapshots and videos to the microSD

Motion detection Software motion detection can record video or photo automatically