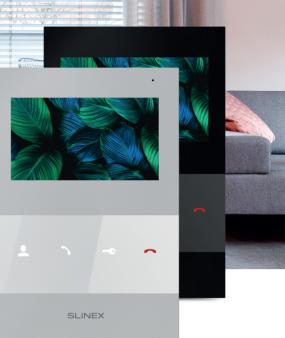

Video intercom

SQ-04 intercom has all the basic functions. Using this intercom you can talk to the visitor or open the lock, connected to the outdoor panel. Two outdoor panels can be connected to this monitor. Along with all that, the video intercom has a compact body with internal power supply unit.

| SCREEN            | 4.3" color TFT (16:9) |
|-------------------|-----------------------|
| RESOLUTION        | 480×272 pixels        |
| VIDEO SYSTEM      | CVBS (PAL or NTSC)    |
| MEMORY            | No                    |
| AUDIO TYPE        | Half duplex           |
| CALL DURATION     | 120 seconds           |
| INSTALLATION TYPE | Surface mount         |