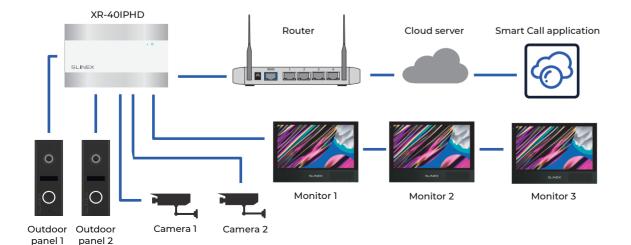

Design. Uniqueness. Innovations

XR-40IPHD converter's main function is to transfer incoming calls from 4-wire outdoor panels to the Slinex Smart Call mobile application. This function allows to answer incoming calls from the outdoor panels, open locks and view the image from the cameras using your smartphone. This converter can be used in the 4-wire systems, where outdoor panels and monitors are already installed for more convenient communication with the visitors. Device also has memory slot for microSD card (up to 128 GB) which gives a possibility to save visitor snapshots.